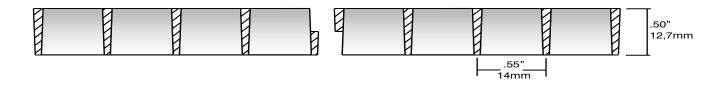

## T FULL 1/2" EGGCRATE

1/2" X 1/2" X 1/2" 14 x 14 x 12,7mm

Thincell 1/2" (13mm) cube plastic louvers are accepted as the worldwide standard. Thincell provides efficiency, economy and moderately controlled luminances. These panels feature shiplap perimeter detailing to facilitate an unbroken appearance when parts are butt joined in continuous row application.