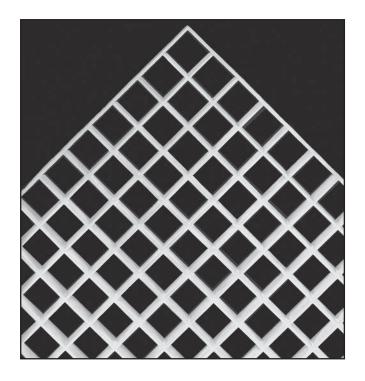

## T FULL 1/2" EGGCRATE

1/2" X 1/2" X 1/2" 14 x 14 x 12,7mm

Thincell 1/2" (13mm) cube plastic louvers are accepted as the worldwide standard. Thincell provides efficiency, economy and moderately controlled luminances. These panels feature shiplap perimeter detailing to facilitate an unbroken appearance when parts are butt joined in continuous row application.