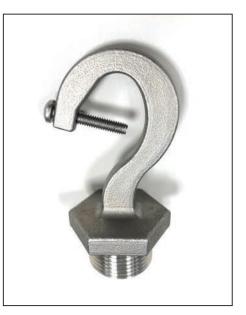

## STAINLESS STEEL HOOK

The SLP 316 Stainless Steel Hook is suited for outdoor/wet location usage, with a 316 Stainless Steel body, stainless steel holding screw, and Buna-N sealing gasket. The hook is completely solid, with no wire pass hole, and rated for a 75lb. max. hanging load. Screws into a 3/4" NPT hub or opening, and an optional 3/4" conduit locknut can be provided.

## **FEATURES & BENEFITS**

- 316 Stainless Steel
- **Buna-N Sealing Gasket**
- Rated for 75lbs max hanging load