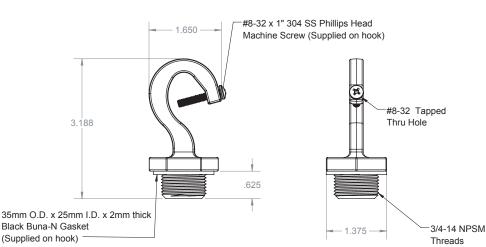

## STAINLESS STEEL HOOK

The SLP 316 Stainless Steel Hook is suited for outdoor/wet location usage, with a 316 Stainless Steel body, stainless steel holding screw, and Buna-N sealing gasket. The hook is completely solid, with no wire pass hole, and rated for a 75lb. max. hanging load. Screws into a 3/4" NPT hub or opening, and an optional 3/4" conduit locknut can be provided.

## **FEATURES & BENEFITS**

- 316 Stainless Steel
- **Buna-N Sealing Gasket**
- Rated for 75lbs max hanging load

## CERTIFICATIONS

- UL Listed (Pending)
- Maintains IP Rated with SLP Fixtures •

- 3/4" NPT Hub or Opening
- No wire pass hole

| ORDERING           | PART #           | PCS/BAG | PCS/CTN | WT/CTN |
|--------------------|------------------|---------|---------|--------|
| 316 STAINLESS HOOK | SLP-HOOK-SS-NH75 |         |         |        |