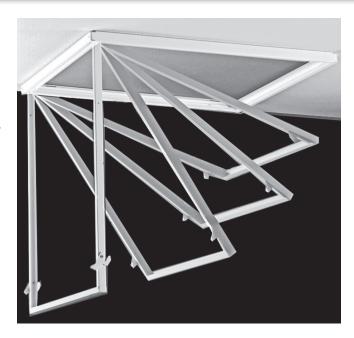

## Our Steel Retrofit Kit accepts your choice of diffusers.

The Retrofit Kit 2 (RFK2) exemplifies both simplicity and function. The sturdy steel frame is installed onto a standard inverted tee system. The luminaire is returned to its original position, but is now on top of the frame and the door containing your choice of light control media can then be installed. The door is supported by integral pin hinges and is fastened with cam latches. The majority of louvers and all lenses can easily be adapted to fit the door. The RFK2 is an easy choice for areas that contain missing, damaged and mismatched luminaire door frames.