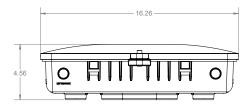

Product offering and specifications subject to change without notice.

| Remote Box Ordering                              |                                              |                  |         |        |                |
|--------------------------------------------------|----------------------------------------------|------------------|---------|--------|----------------|
| DIMENSIONS                                       | DESCRIPTION                                  | PART #           | PCS/CTN | WT/CTN | FULL SKID QTY. |
| 16.25" x 8.45" x 4.56"                           | UL1598 REMOTE BOX COMPLETE ASSEMBLY - BLACK  | RB-NRL-16-BLK    |         |        |                |
| 16.25" x 8.45" x 4.56"                           | NEMA 4X REMOTE BOX COMPLETE ASSEMBLY - BLACK | RB-NRL-16-BLK-4X |         |        |                |
| <b>Mounting Har</b>                              | dware                                        |                  |         |        |                |
| REMOTE BOX MOUNTING BRACKETS 316 STAINLESS STEEL |                                              | RB-MB-2          |         |        |                |
| 316 STAINLESS STEEL HOOK                         |                                              | SLP-HOOK-SS-NH75 |         |        |                |