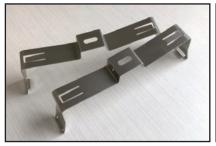

## **FEATURES & BENEFITS**

- Injection Molded Plastic Base And Lid With Good Chemical Resistance
- Accommodates Drivers, Battery Packs and Controls
- Rated For 55°C Ambient
- Accommodates Various Mounting Configurations, Including Wall, Ceiling, J-Box, Or To New CircLED Fixture
- Optional Mounting Brackets Available
- Various Knock Outs Provided For Conduit, Ethernet, And Battery Pack Test Switch/Indicator Light
- No Loose Hardware
- Black

Product offering and specifications subject to change without notice.

| Remote Box Ordering                              |                                              |                  |         |        |                |
|--------------------------------------------------|----------------------------------------------|------------------|---------|--------|----------------|
| DIMENSIONS                                       | DESCRIPTION                                  | PART #           | PCS/CTN | WT/CTN | FULL SKID QTY. |
| 16.25" x 8.45" x 4.56"                           | UL1598 REMOTE BOX COMPLETE ASSEMBLY - BLACK  | RB-NRL-16-BLK    |         |        |                |
| 16.25" x 8.45" x 4.56"                           | NEMA 4X REMOTE BOX COMPLETE ASSEMBLY - BLACK | RB-NRL-16-BLK-4X |         |        |                |
| <b>Mounting Har</b>                              | dware                                        |                  |         |        |                |
| REMOTE BOX MOUNTING BRACKETS 316 STAINLESS STEEL |                                              | RB-MB-2          |         |        |                |
| 316 STAINLESS STEEL HOOK                         |                                              | SLP-HOOK-SS-NH75 |         |        |                |