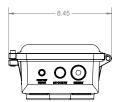

Product offering and specifications subject to change without notice.

| Remote Box Ordering                              |                                              |                  |         |        |                |
|--------------------------------------------------|----------------------------------------------|------------------|---------|--------|----------------|
| DIMENSIONS                                       | DESCRIPTION                                  | PART #           | PCS/CTN | WT/CTN | FULL SKID QTY. |
| 16.25" x 8.45" x 4.56"                           | UL1598 REMOTE BOX COMPLETE ASSEMBLY - BLACK  | RB-NRL-16-BLK    |         |        |                |
| 16.25" x 8.45" x 4.56"                           | NEMA 4X REMOTE BOX COMPLETE ASSEMBLY - BLACK | RB-NRL-16-BLK-4X |         |        |                |
| <b>Mounting Har</b>                              | dware                                        |                  |         |        |                |
| REMOTE BOX MOUNTING BRACKETS 316 STAINLESS STEEL |                                              | RB-MB-2          |         |        |                |
| 316 STAINLESS STEEL HOOK                         |                                              | SLP-HOOK-SS-NH75 |         |        |                |