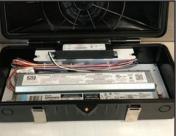

## **Remote Box**

Sturdy polymer remote weatherproof enclosure box with driver attachment tray for universal adaptation. Includes conduit access points and optional mounting brackets available. Use with any fixture where serviceability and remote access for battery, driver or IoT device is required. The separation of the light source from electrical devices results in improved heat dissipation. Rated for 55° Celsius ambient temperature.

## **FEATURES & BENEFITS**

- Injection Molded Plastic Base And Lid With Good Chemical Resistance
- Accommodates Drivers, Battery Packs and Controls
- Rated For 55°C Ambient
- Accommodates Various Mounting Configurations, Including Wall, Ceiling, J-Box, Or To New CircLED Fixture
- Optional Mounting Brackets Available
- Various Knock Outs Provided For Conduit, Ethernet, And Battery Pack Test Switch/Indicator Light
- No Loose Hardware
- Black