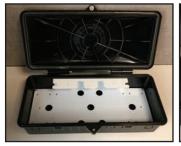

## **FEATURES & BENEFITS**

- Injection Molded Plastic Base And Lid With Good Chemical Resistance
- Accommodates Drivers, Battery Packs and Controls
- Rated For 55°C Ambient
- Accommodates Various Mounting Configurations, Including Wall, Ceiling, J-Box, Or To New CircLED Fixture
- Optional Mounting Brackets Available
- Various Knock Outs Provided For Conduit, Ethernet, And Battery Pack Test Switch/Indicator Light
- No Loose Hardware
- Black