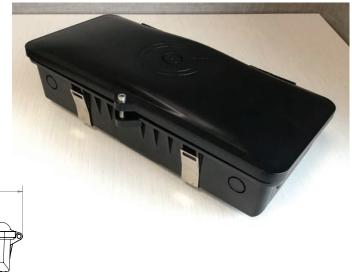

## **Remote Box**

Sturdy polymer remote weatherproof enclosure box with driver attachment tray for universal adaptation. Includes conduit access points and optional mounting brackets available. Use with any fixture where serviceability and remote access for battery, driver or IoT device is required. The separation of the light source from electrical devices results in improved heat dissipation. Rated for 55° Celsius ambient temperature.

## **FEATURES & BENEFITS**

- Injection Molded Plastic Base And Lid With Good Chemical Resistance
- Accommodates Drivers, Battery Packs and Controls
- Rated For 55°C Ambient
- Accommodates Various Mounting Configurations, Including Wall, Ceiling, J-Box, Or To New CircLED Fixture
- Optional Mounting Brackets Available
- Various Knock Outs Provided For Conduit, Ethernet, And Battery Pack Test Switch/Indicator Light
- No Loose Hardware
- Black