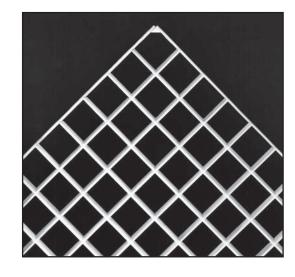

<sup>\*</sup>This product is MADE TO ORDER and may be subject to minimum runs or set up fees. Contact SLP Lighting for details.

TC-M5

Cell Size: Nominal 5/8" X 5/8" X 3/8" 16 x 16 x 7,6mm Panel Size: 23-1/4" x 47" 595 x 1195 mm

| *TC-M5 METRIC EGGCRATE STYRENE | 595 X 1195mm<br>23-1/4" x 47" | PSC./CTN | WT/CTN |
|--------------------------------|-------------------------------|----------|--------|
| WHITE                          | *TC-M5                        | 15       |        |