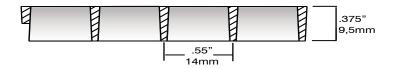

## **PLASTIC CUBE LOUVERS**

German Eggcrates are specially molded.

Cells of the T3-M6 are not perfectly square as they approach the perimeter of the eggcrate.

T3-M6

Cell Size: 1/2" X 1/2" X 3/8" 14 x 14 x 9,5mm Panel Size: 24-5/16" x 49" 618 x 1243 mm