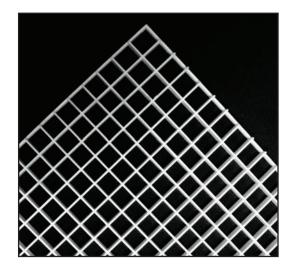

## **PLASTIC CUBE LOUVERS**

German Eggcrates are specially molded.

Cells of the T3-M6 are not perfectly square as they approach the perimeter of the eggcrate.

T3-M6

Cell Size: 1/2" X 1/2" X 3/8" 14 x 14 x 9,5mm Panel Size: 24-5/16" x 49" 618 x 1243 mm

| *T3-M6 METRIC EGGCRATE STYRENE | 618 X 1243mm<br>24-5/16" x 49" | PSC./CTN | WT/CTN |
|--------------------------------|--------------------------------|----------|--------|
| WHITE                          | *T3-M6                         | 15       |        |