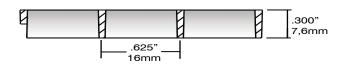

<sup>\*</sup>This product is MADE TO ORDER and may be subject to minimum runs or set up fees. Contact SLP Lighting for details.

TC-M5

Cell Size: Nominal 5/8" X 5/8" X 3/8" 16 x 16 x 7,6mm Panel Size: 23-1/4" x 47" 595 x 1195 mm