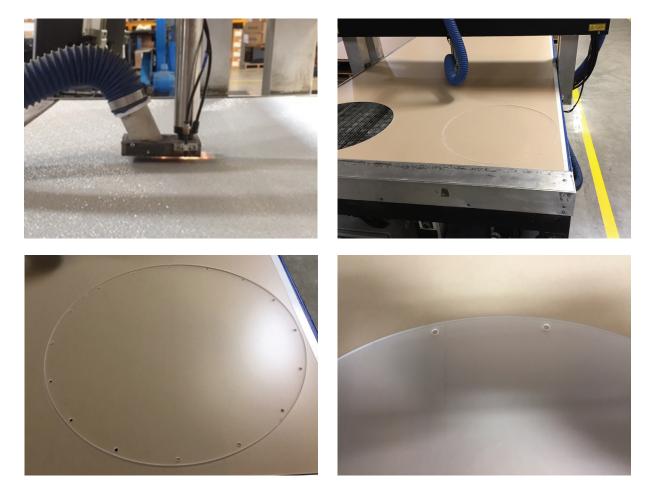

SLP Lighting has the capability to cut plastic or fiberglass material into precise shapes or create specific cutouts on our lighting products.

| Cut Area | Materials     | Material Thickness | Drawing Software                                                                  |
|----------|---------------|--------------------|-----------------------------------------------------------------------------------|
| 52x100   | Acrylic Sheet | 0.250"<br>0.375"   | CorelDRAW <sup>®</sup><br>PDF                                                     |
|          |               |                    | AutoCAD <sup>®</sup><br>Adobe Illustrator <sup>®</sup><br>Solidworks <sup>®</sup> |