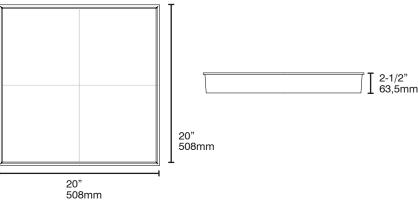

## **INJECTION MOLDED DROP LENS**

12" X 12" x 2-1/2"

20" X 20" x 2-1/2"

Our precision injection molded drop lenses provide maximum controlled illumination. These 12" x 12" and 20" x 20" lenses have an asymmetrical light distribution designed specifically for service station and parking lot applications where light trespass needs to be controlled.

| INJECTION MOLDED DROP LENS |                    |            |         |              |
|----------------------------|--------------------|------------|---------|--------------|
| CLEAR ACRYLIC              |                    |            |         |              |
| NOMINAL SIZE               | DIMENSIONAL SIZE   | PART #     | PCS/CTN | CTN. WT.     |
| 12 X 12                    | 12" X 12" X 2-1/2" | DL-A-1212  | 20      | 20LBS/9.07KG |
| 20 X 20                    | 20" X 20" X 2-1/2" | DL-A-2020  | 5       | 22LBS/9.97KG |
| CLEAR POLYCARBONATE        |                    |            |         |              |
| 12 X 12                    | 12" X 12" X 2-1/2" | DL-PC-1212 | 20      | 20LBS/9.07KG |