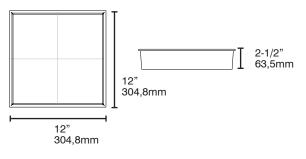

## **INJECTION MOLDED DROP LENS**

12" X 12" x 2-1/2"

20" X 20" x 2-1/2"

Our precision injection molded drop lenses provide maximum controlled illumination. These 12" x 12" and 20" x 20" lenses have an asymmetrical light distribution designed specifically for service station and parking lot applications where light trespass needs to be controlled.

| INJECTION MOLDED DROP LENS |                    |            |         |              |
|----------------------------|--------------------|------------|---------|--------------|
| CLEAR ACRYLIC              |                    |            |         |              |
| NOMINAL SIZE               | DIMENSIONAL SIZE   | PART #     | PCS/CTN | CTN. WT.     |
| 12 X 12                    | 12" X 12" X 2-1/2" | DL-A-1212  | 20      | 20LBS/9.07KG |
| 20 X 20                    | 20" X 20" X 2-1/2" | DL-A-2020  | 5       | 22LBS/9.97KG |
| CLEAR POLYCARBONATE        |                    |            |         |              |
| 12 X 12                    | 12" X 12" X 2-1/2" | DL-PC-1212 | 20      | 20LBS/9.07KG |