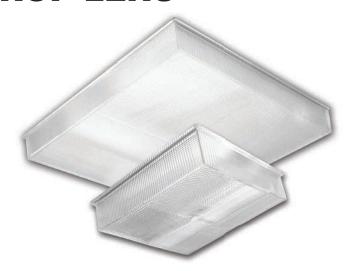

## **INJECTION MOLDED DROP LENS**

12" X 12" x 2-1/2"

20" X 20" x 2-1/2"

Our precision injection molded drop lenses provide maximum controlled illumination. These 12" x 12" and 20" x 20" lenses have an asymmetrical light distribution designed specifically for service station and parking lot applications where light trespass needs to be controlled.