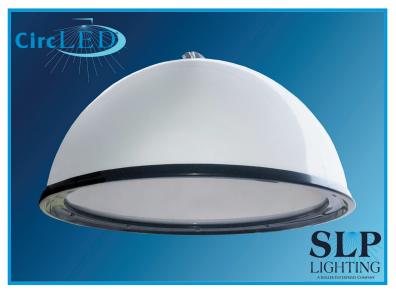

# **Housing & Shroud**

- 18" Diameter
- Thermally Conductive Molded Polymer Housing
- Powder Coated Aluminum Shroud
- Paint Finish Meets ASTM-B-117 Specifications
- Center Threaded Post Holds LED Array to housing; optional white wall reflector to boost lumen output
- Enclosed by Shroud Ring with Poured-in-place gasket, Shroud Rod and Gasketed Shroud Hub

### CircLED Shroud

- NSF Rated for Food Processing
- **IP66** Rated
- Lightweight Rugged Design: 20lbs
- Low Bay

Made in the USA

V09132019