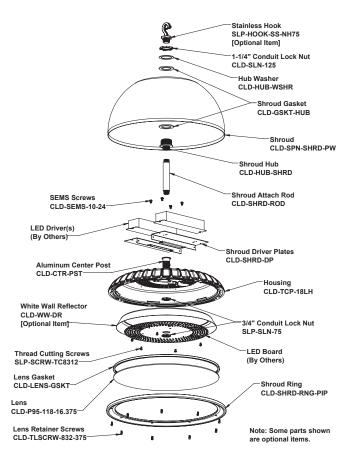

### **Driver Mounting**

**Aluminum Driver Plates** 

# **Housing & Shroud**

- 18" Diameter
- Thermally Conductive Molded Polymer Housing
- Powder Coated Aluminum Shroud
- Paint Finish Meets ASTM-B-117 Specifications
- Center Threaded Post Holds LED Array to housing; optional white wall reflector to boost lumen output
- Enclosed by Shroud Ring with Poured-in-place gasket, Shroud Rod and Gasketed Shroud Hub

#### Lens

- Frosted Acrylic Flat Lens to control glare
- Ring Gasket and Retainer Ring create a tight seal for IP66 Rating
- Accommodates Occupancy Sensor

# **Mounting Options**

- SLP Stainless Steel Hook
- **Pendant Mount**
- Loop
- Rigid Conduit