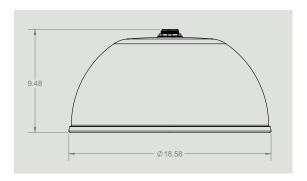

# **Housing & Shroud**

- 18" Diameter
- Thermally Conductive Molded Polymer Housing
- Powder Coated Aluminum Shroud
- Paint Finish Meets ASTM-B-117 Specifications
- Center Threaded Post Holds LED Array to housing; optional white wall reflector to boost lumen output
- Enclosed by Shroud Ring with Poured-in-place gasket, Shroud Rod and Gasketed Shroud Hub

### CircLED Shroud

- NSF Rated for Food Processing
- **IP66** Rated
- Lightweight Rugged Design: 20lbs
- Low Bay

Made in the USA

V09132019