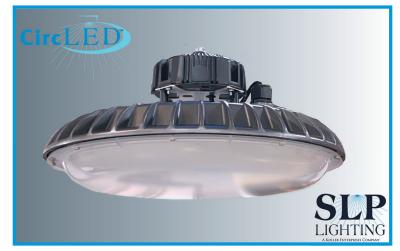

## **CircLED™ RD**

- UL1598
- IP65 Rated
- Lightweight Rugged Design: 15lbs
- High Bay