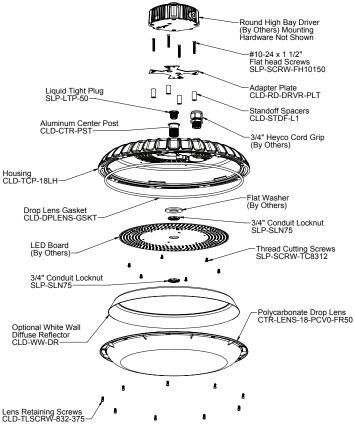

## **Driver Mounting**

MOSO/Meanwell Driver (Provided by Others)

# Housing

- CircLED<sup>™</sup> Thermally Conductive Molded Polymer Housing
- 18" Diameter
- Center Threaded Post Holds LED Array to Housing and is Enclosed with Liquid Tight Plug
- Cord Grip Boss: 3/4" NPT/M20 Fittings

### Lenses

- FR50 VO Polycarbonate Drop Lens to control glare
- Clear VO Polycarbonate Flat Lens
- Gasket between lens and housing provides a tight seal
- Optional white wall reflector to boost lumen output