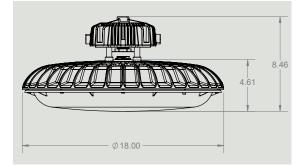

# Housing

- CircLED<sup>™</sup> Thermally Conductive Molded Polymer Housing
- 18" Diameter
- Center Threaded Post Holds LED Array to Housing and is Enclosed with Liquid Tight Plug
- Cord Grip Boss: 3/4" NPT/M20 Fittings