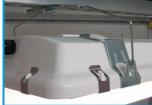

#### **Board & Driver Trays**

- LED boards are attached to a 1-piece painted white steel tray
- Tray securely snaps into stainless steel retainer clips, which are installed in housing
- Drivers are attached to the to the driver attachment rail (plate), which is installed in the base of the housing for maximum heat dissipation

#### Latches or Lens Clips

- CAPTIVE, affixed to the housing therefore will not fall off
- LOCK open thus saving time and money during maintenance and installation
- TAMPER proof, when using screws
- Lens Clips Available in Marine Grade 316-Stainless Steel
- Latches Available in
  - Marine Grade 316-Stainless Steel
  - White POM