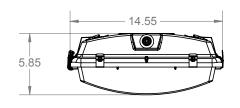

## **DIMENSIONS:**

Available in 2' lengths

All dimensions are shown in inches unless otherwise noted.