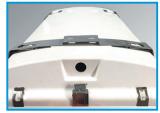

#### Latches or Lens Clips

- CAPTIVE, affixed to the housing therefore will not fall off
- LOCK open thus saving time and money during maintenance and installation
- TAMPER proof, when using screws
- Lens Clips Available in Marine Grade 316-Stainless Steel
- Latches Available in
  - Marine Grade 316-Stainless Steel
  - White POM

#### Housing

- UL 5VA fiberglass (will not melt or burn)
- UL approved for through wiring
- UL f1 rated (suitable for outdoor use exposure to ultraviolet light)
- Meets UL 746 (suitable for exposure and immersion of water)