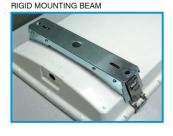

## Installation:

Fixture can be mounted in various ways using the Mounting Strap and operator:
V-Hook, Mounting Bracket, Flexible Ceiling Mount, Rigid Mounting Beam, Chain,
Pendant, or Gripple Cable

V-HOOK