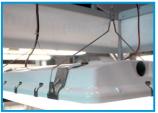

## Installation:

Fixture can be mounted in various ways using the Mounting Strap and operator:
V-Hook, Mounting Bracket, Flexible Ceiling Mount, Rigid Mounting Beam, Chain,
Pendant, or Gripple Cable

V-HOOK

MOUNTING BRACKET