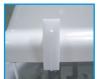

## Installation:

Fixture can be mounted in various ways using the Mounting Strap and operator:
V-Hook, Mounting Bracket, Flexible Ceiling Mount, Rigid Mounting Beam, Chain,
Pendant, or Gripple Cable

V-HOOK

MOUNTING BRACKET