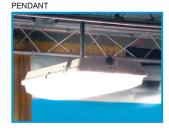

## Installation:

Fixture can be mounted in various ways using the Mounting Strap and operator:
V-Hook, Mounting Bracket, Flexible Ceiling Mount, Rigid Mounting Beam, Chain,
Pendant, or Gripple Cable

V-HOOK