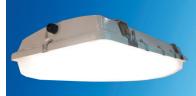

# **CITADEL 4S - LED WIDE 2'**

#### Housing

- UL 5VA fiberglass (will not melt or burn)
- UL approved for through wiring
- UL f1 rated (suitable for outdoor use exposure to ultraviolet light)
- Meets UL 746 (suitable for exposure and immersion of water)

#### Gasket

- · "Poured in place", closed cell polyurethane
- Compression recovery of 95-99%
- Will not support fungal growth