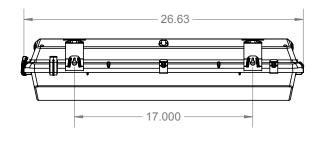

## **DIMENSIONS:**

Available in 2' lengths

All dimensions are shown in inches unless otherwise noted.