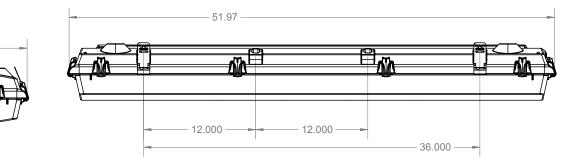

## **DIMENSIONS:**

Available in 4' lengths

6.05

All dimensions are shown in inches unless otherwise noted.

V08202018

1400 S. Old Highway 141 Fenton, MO 63026 636-600-41084

Learn about SLP Certifications at: www.slplighting.com/SLP/certificatedefinitions.html

# SLP LIGHTING CITADEL 4i - LED WIDE 4'