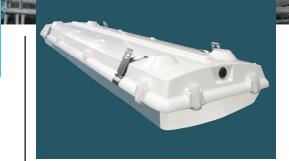

# **SLP LIGHTING**

Citadel 4i<sup>™</sup> Enclosures Designed for Industrial Applications. Highly Adaptable and Robust. Completely compatible for LED Boards.

## FEATURES & BENEFITS:

Housing

- UL 5VA fiberglass (will not melt or burn)
- UL approved for through wiring
- UL f1 rated (suitable for outdoor use exposure to ultraviolet light)
- Meets UL 746 (suitable for exposure and immersion of water)

### Board & Driver Trays

- LED boards are attached to a 1-piece painted white steel tray
- Tray securely snaps into stainless steel retainer clips, which are installed in housing
- Drivers are attached to the to the driver attachment rail (plate), which is installed in the base of the housing for maximum heat dissipation

#### Gasket

- "Poured in place", closed cell polyurethane
- Compression recovery of 95-99%
- Will not support fungal growth

Latches or Lens Clips

- CAPTIVE, affixed to the housing therefore will not fall off
- LOCK open thus saving time and money during maintenance and installation
- TAMPER proof, when using screws
- Lens Clips Available in Marine Grade 316-Stainless Steel