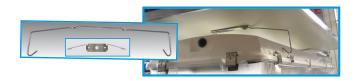

## Optics:

- All SLP lenses are injection molded and have the Guardian Seal feature
- Optional stainless steel lens tethers (which connects the lens to the board tray) are available for ease of maintenance without the possibility of dropping lens
- Available in either Clear or FR50 Frost
  - Acrylic
    - 100% impact modified (similar to DR), non-yellowing
    - Best in areas with UV exposure
    - Clear transmission 93%
    - Frosted transmission 88%
  - Polycarbonate
    - UV stabilized
    - Best in extreme temperature conditions (freezers/ foundries)
    - Clear transmission 89%
    - Frost transmission 82%

### Lens

Smooth Shallow Profile

Photmetrics Available at: http://www.slplighting.com/SLP/photometrics\_enter.html