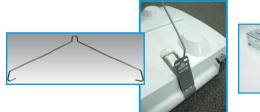

## Installation:

• Fixture can be mounted in various ways V-Hook, Pendant, Rigid Mounting Beam, Flexible Ceiling Mount, Chain, or Gripple Cable