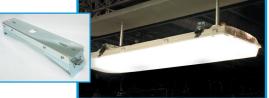

## Installation:

• Fixture can be mounted in various ways V-Hook, Pendant, Rigid Mounting Beam, Flexible Ceiling Mount, Chain, or Gripple Cable