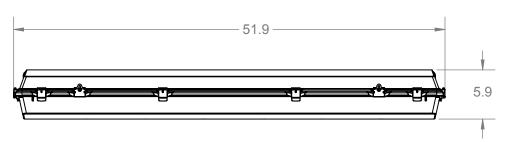

## **DIMENSIONS:**

Available in 4' lengths

All dimensions are shown in inches unless otherwise noted.

# CITADEL 4 - WIDE 4'