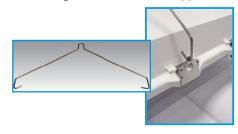

### Installation:

Fixture can be mounted in various ways V-Hook, Pendant, Rigid Mounting Beam,
Flexible Ceiling Mount, Chain, or Gripple Cable