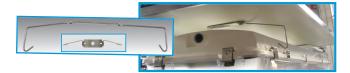

## **Board & Driver Trays**

- LED boards are attached to a 1-piece painted white steel tray
- Tray securely snaps into stainless steel retainer clips, which are installed in housing
- Drivers are attached to the to the driver attachment rail (plate), which is installed in the base of the housing for maximum heat dissipation

#### Gasket

- "Poured in place", closed cell polyurethane
- Compression recovery of 95-99%
- Will not support fungal growth

## Latches

- CAPTIVE, affixed to the housing therefore will not fall off
- LOCK open thus saving time and money during maintenance and installation
- TAMPER proof, when using screws
- Latches are Marine Grade 316-Stainless Steel

### Installation:

Fixture can be mounted in various ways V-Hook, Pendant, Rigid Mounting Beam,
Flexible Ceiling Mount, Chain, or Gripple Cable