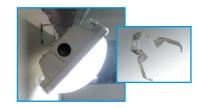

### Gear/Board & Ballast/Driver Trays

- Fluorescent sockets or LED boards are attached to a one piece white steel tray
- Tray securely snaps into stainless steel retainer clips, which are installed in housing
- Integral hanger hook allows suspension of the tray during maintenance & installation
- Nylon safety straps attach the tray and retainer clips for safety and easy maintenance
- Ballast/ drivers are either mounted to the backside of the gear/board trays or the inside of the housing on a separate white steel tray