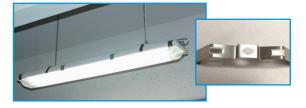

### Installation:

Fixture can be mounted in various ways direct to the ceiling, junction box, against wall at 45 degrees, pendant (single or dual point), by Gripple cable or chain.