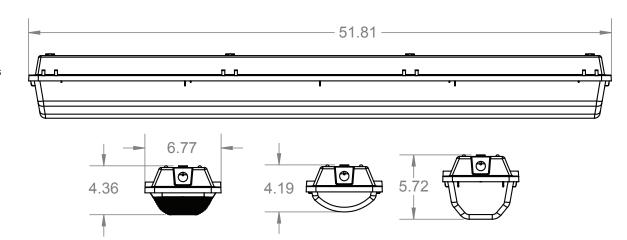

# **DIMENSIONS:**

All dimensions are nominal and shown in inches unless otherwise noted

# CITADEL 2 - WIDE 4'