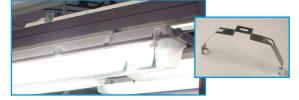

### Installation:

Fixture can be mounted in various ways direct to the ceiling, junction box, against wall at 45 degrees, pendant (single or dual point), by Gripple cable or chain.