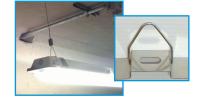

### Installation:

Fixture can be mounted in various ways direct to the ceiling, junction box, against wall at 45 degrees, pendant (single or dual point), by Gripple cable or chain.