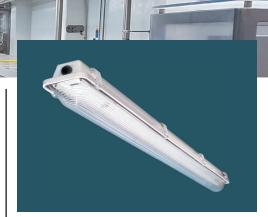

## CITADEL 2 - NARROW 4':

Second generation gasketed enclosure. CITADEL 2 offers more versatility and benefits than any other weatherproof enclosure offered in North America.

# **CITADEL 2 - NARROW 4'**