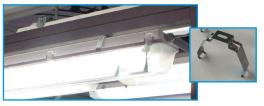

### Gear/Board & Ballast/Driver Trays

- Fluorescent sockets or LED boards are attached to a one piece white steel tray
- Tray securely snaps into stainless steel retainer clips, which are installed in housing
- Integral hanger hook allows suspension of the tray during maintenance & installation
- Nylon safety straps attach the tray and retainer clips for safety and easy maintenance
- Ballast/ drivers are either mounted to the backside of the gear/board trays or the inside
- of the housing on a separate white steel tray

Photmetrics Available at: http://www.slplighting.com/SLP/photometrics\_enter.html

Installation:

Fixture can be mounted in various ways direct to the ceiling, junction box, pendant (single or dual point), by Gripple cable or chain.