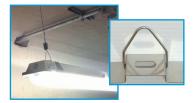

Photmetrics Available at: http://www.slplighting.com/SLP/photometrics\_enter.html

Installation:

Fixture can be mounted in various ways direct to the ceiling, junction box, pendant (single or dual point), by Gripple cable or chain.