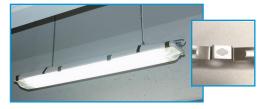

Photmetrics Available at: http://www.slplighting.com/SLP/photometrics\_enter.html

Installation:

Fixture can be mounted in various ways direct to the ceiling, junction box, pendant (single or dual point), by Gripple cable or chain.