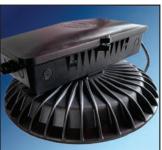

# **CircLED RB**

The CircLED™ RB is a thermally conductive molded polymer high bay or low bay, offering a lighter weight alternative to die cast fixtures, while thermally managing up to a 200 Watt LED Engine. The Remote Box Enclosure separates drivers and controls from the array for better heat dissipation.

#### **FEATURES & BENEFITS:**

- SLP 5VA Remote Box Enclosure separates drivers from the board to reduce heat
- Remote Box can be mounted to the CircLED from the lid or bottom of the box.
- Designed for LEDS
- Charcoal Black in color so post painting is not needed
- Lightweight Design
- Easy Installation is contractor friendly

- 18" Diameter
- Frosted acrylic lens provides uniform glare-free lighting from the metal core LED array module
- For use with Round LED Module
- Accommodates Occupancy Sensor
- U.S. manufactured CircLED™