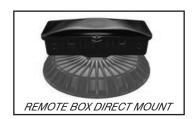

# **CircLED RB**

The CircLED™ RB is a thermally conductive molded polymer high bay or low bay, offering a lighter weight alternative to die cast fixtures, while thermally managing up to a 200 Watt LED Engine. The Remote Box Enclosure separates drivers and controls from the array for better heat dissipation.

#### **FEATURES & BENEFITS:**

- SLP 5VA Remote Box Enclosure separates drivers from the board to reduce heat
- Remote Box can be mounted to the CircLED from the lid or bottom of the box.
- Designed for LEDS
- Charcoal Black in color so post painting is not needed
- Lightweight Design
- Easy Installation is contractor friendly