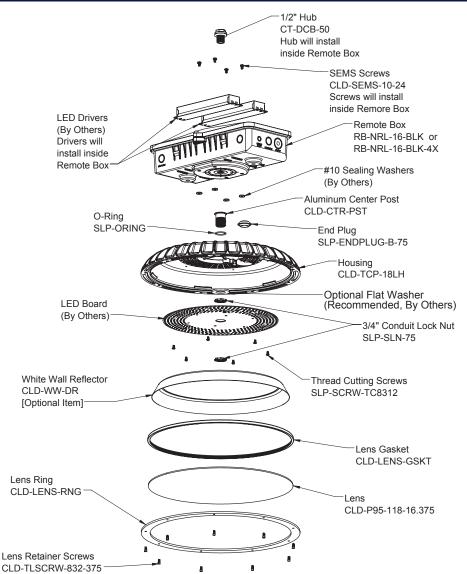

### **CircLED™ Remote Box:**

| COMPONENT             | STANDARD MATERIAL            | PIECES REQUIRED PER ASSEMBLY | AVAILABLE OPTIONS               |
|-----------------------|------------------------------|------------------------------|---------------------------------|
| HOUSING               | THERMALLY CONDUCTIVE PLASTIC | 1                            |                                 |
| THREADED CENTER POST  | ALUMINUM                     | 1                            |                                 |
| O-RING                | BUNA-N                       | 1                            | REQUIRED FOR IP65 & IP66 RATING |
| CONDUIT LOCKNUT       |                              | 2                            |                                 |
| THREAD CUTTING SCREWS |                              | 6                            |                                 |
| WHITE WALL REFLECTOR  |                              | 1                            | NONE                            |
| LENS RETAINER SCREWS  |                              | 9                            |                                 |
| REMOTE BOX            | 5VA NORYL                    | 1                            |                                 |
| SEMS SCREWS           |                              | 4                            |                                 |
| ENDPLUG               |                              | 1                            |                                 |

|                           | DROP LENS F              | REQUIRED PARTS: |                  |  |  |  |  |  |
|---------------------------|--------------------------|-----------------|------------------|--|--|--|--|--|
| DROP LENS                 | ACRYLIC OR POLYCARBONATE | 1               | CLEAR OR FROSTED |  |  |  |  |  |
| DROP LENS GASKET          |                          | 1               |                  |  |  |  |  |  |
| FLAT LENS REQUIRED PARTS: |                          |                 |                  |  |  |  |  |  |
| FLAT LENS                 | ACRYLIC OR POLYCARBONATE | 1               | CLEAR OR FROSTED |  |  |  |  |  |
| FLAT LENS GASKET          |                          | 1               |                  |  |  |  |  |  |
| LENS RETAINER RING        |                          | 1               |                  |  |  |  |  |  |

## **CircLED™ Remote Box Components:**

| DIAMETER                                                         | DESCRIPTION                                                                                                       | PART #                      | PART #                                   |                                                                       | WT/CTI          | V F             | ULL SKID QTY. |
|------------------------------------------------------------------|-------------------------------------------------------------------------------------------------------------------|-----------------------------|------------------------------------------|-----------------------------------------------------------------------|-----------------|-----------------|---------------|
| 18"                                                              | 18" THERMAL CONDUCTIVE PLASTIC HOUSING                                                                            |                             | CLD-TCP-18LH                             |                                                                       |                 |                 |               |
| <u> </u>                                                         | TM                                                                                                                |                             |                                          |                                                                       |                 |                 |               |
| CITCLE                                                           | ™ LENS & ACCESSORIES                                                                                              |                             |                                          |                                                                       |                 |                 |               |
| DESCRIPTION                                                      |                                                                                                                   | PART #                      | PART #                                   |                                                                       | WT/CTI          | V F             | ULL SKID QTY. |
| DROP LENS FROSTED ACRYLIC                                        |                                                                                                                   | CTR-LENS-18-ACR             | CTR-LENS-18-ACR-FR50                     |                                                                       |                 |                 |               |
| DROP LENS CLEAR ACRYLIC                                          |                                                                                                                   | CTR-LENS-18-ACR             | CTR-LENS-18-ACR                          |                                                                       |                 |                 |               |
| FLAT FROSTED ACRYLIC LENS 118 THICK                              |                                                                                                                   | CLD-P95-118-16.37           | CLD-P95-118-16.375                       |                                                                       |                 |                 |               |
| FLAT CLEAR ACRLYIC LENS 118 THICK                                |                                                                                                                   |                             | CLD-SH-CA-118-16.375                     |                                                                       |                 |                 |               |
|                                                                  | *POLYCARBONATE LENSES AVA                                                                                         |                             | NTACT SL                                 | P DIRECTLY FO                                                         | R INFORMATIO    | N               |               |
| LENS RETAINE                                                     | R RING - THERMAL CONDUCTIVE PLASTIC                                                                               | CLD-LENS-RNG                | CLD-LENS-RNG                             |                                                                       |                 |                 |               |
| LENS RETAINE                                                     |                                                                                                                   |                             | CLD-TLSCRW-832-375                       |                                                                       |                 |                 |               |
| DROP LENS G                                                      |                                                                                                                   |                             | CLD-DPLENS-GSKT                          |                                                                       |                 |                 |               |
| FLAT LENS RING GASKET                                            |                                                                                                                   |                             | CLD-LENS-GSKT                            |                                                                       |                 |                 |               |
| WHITE WALL DIFFUSE REFLECTOR                                     |                                                                                                                   | CLD-WW-DR                   |                                          |                                                                       |                 |                 |               |
| CircLED™ HARDWARE                                                |                                                                                                                   | MATERIAL                    |                                          | PART #                                                                | PCS/BAG         | PCS/CTN         | WT/CTN        |
| THREADED CE                                                      | NTER POST                                                                                                         | ALUMINUM                    | CLD-CTR-PST                              |                                                                       |                 |                 |               |
| O-RING                                                           |                                                                                                                   | BUNA-N                      | SLP-ORING                                |                                                                       |                 |                 |               |
| SEMS SCREWS FOR RB ATTACHMENT                                    |                                                                                                                   | 20.0                        | 01                                       | r-Uniiva                                                              |                 |                 |               |
| SEMS SCREWS                                                      | S FOR RB ATTACHMENT                                                                                               | 25.0.11                     |                                          | SEMS-10-24                                                            |                 |                 |               |
|                                                                  | S FOR RB ATTACHMENT<br>ING SCREWS FOR LED ARRAY ATTACHMENT                                                        | 20.01.1                     | CLD-                                     |                                                                       |                 |                 |               |
| THREAD CUTT                                                      |                                                                                                                   | 20.00                       | CLD-<br>SLP-S                            | SEMS-10-24                                                            |                 |                 |               |
| THREAD CUTT                                                      | ING SCREWS FOR LED ARRAY ATTACHMENT                                                                               |                             | CLD-<br>SLP-S                            | SEMS-10-24<br>CRW-TC8312                                              |                 |                 |               |
| THREAD CUTT<br>3/4-14 NPT CO<br>LARGE ENDPL                      | ING SCREWS FOR LED ARRAY ATTACHMENT                                                                               | MATERIAL                    | CLD-<br>SLP-S<br>SL                      | SEMS-10-24<br>CRW-TC8312<br>LP-SLN75                                  | PCS/BAG         | PCS/CTN         | WT/CTN        |
| THREAD CUTT<br>3/4-14 NPT CO<br>LARGE ENDPL                      | ING SCREWS FOR LED ARRAY ATTACHMENT NDIT LOCKNUT UG  TM MOUNTING                                                  |                             | CLD-<br>SLP-S<br>SL                      | SEMS-10-24<br>CRW-TC8312<br>LP-SLN75<br>NDPLUG-B-75<br>ART #          | PCS/BAG         | PCS/CTN         | WT/CTN        |
| THREAD CUTT 3/4-14 NPT CO LARGE ENDPL CIPCLEI REMOTE BOX         | ING SCREWS FOR LED ARRAY ATTACHMENT NDIT LOCKNUT UG  TM MOUNTING                                                  | MATERIAL                    | CLD-<br>SLP-S<br>SLP-EN<br>P<br>RB-NRL-1 | SEMS-10-24<br>CRW-TC8312<br>LP-SLN75<br>NDPLUG-B-75<br>ART #          | PCS/BAG PCS/BAG | PCS/CTN PCS/CTN | WT/CTN        |
| THREAD CUTT 3/4-14 NPT CO LARGE ENDPL CIPCLEI REMOTE BOX MOUNTII | ING SCREWS FOR LED ARRAY ATTACHMENT NDIT LOCKNUT UG  TM MOUNTING ENCLOSURE                                        | MATERIAL<br>5VA NORYL       | CLD-<br>SLP-S<br>SLP-EN<br>P<br>RB-NRL-1 | SEMS-10-24<br>CRW-TC8312<br>_P-SLN75<br>NDPLUG-B-75<br>ART #<br>6-BLK |                 |                 |               |
| THREAD CUTT 3/4-14 NPT CO LARGE ENDPL CIPCLEI REMOTE BOX MOUNTII | ING SCREWS FOR LED ARRAY ATTACHMENT NDIT LOCKNUT UG   TM MOUNTING ENCLOSURE NG ACCESSORIES RACKETS FOR REMOTE BOX | MATERIAL 5VA NORYL MATERIAL | CLD-<br>SLP-S<br>SLP-EN<br>PRB-NRL-1     | SEMS-10-24 CRW-TC8312 LP-SLN75 NDPLUG-B-75 ART # 6-BLK ART #          |                 |                 |               |