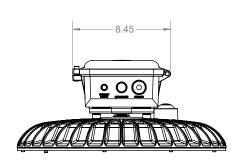

- 18" Diameter
- Frosted acrylic lens provides uniform glare-free lighting from the metal core LED array module
- For use with Round LED Module
- Accommodates Occupancy Sensor
- U.S. manufactured CircLED™