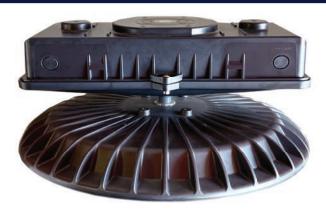

# **CircLED RB**

The CircLED™ RB is a thermally conductive molded polymer high bay or low bay, offering a lighter weight alternative to die cast fixtures, while thermally managing up to a 200 Watt LED Engine. The Remote Box Enclosure separates drivers and controls from the array for better heat dissipation.

#### **FEATURES & BENEFITS:**

- SLP 5VA Remote Box Enclosure separates drivers from the board to reduce heat
- Remote Box can be mounted to the CircLED from the lid or bottom of the box.
- Designed for LEDS
- Charcoal Black in color so post painting is not needed
- Lightweight Design
- Easy Installation is contractor friendly

- 18" Diameter
- Frosted acrylic lens provides uniform glare-free lighting from the metal core LED array module
- For use with Round LED Module
- Accommodates Occupancy Sensor
- U.S. manufactured CircLED™

### **CircLED™ Remote Box:**

| COMPONENT             | STANDARD MATERIAL            | PIECES REQUIRED PER ASSEMBLY | AVAILABLE OPTIONS               |
|-----------------------|------------------------------|------------------------------|---------------------------------|
| HOUSING               | THERMALLY CONDUCTIVE PLASTIC | 1                            |                                 |
| THREADED CENTER POST  | ALUMINUM                     | 1                            |                                 |
| O-RING                | BUNA-N                       | 1                            | REQUIRED FOR IP65 & IP66 RATING |
| CONDUIT LOCKNUT       |                              | 2                            |                                 |
| THREAD CUTTING SCREWS |                              | 6                            |                                 |
| WHITE WALL REFLECTOR  |                              | 1                            | NONE                            |
| LENS RETAINER SCREWS  |                              | 9                            |                                 |
| REMOTE BOX            | 5VA NORYL                    | 1                            |                                 |
| SEMS SCREWS           |                              | 4                            |                                 |
| ENDPLUG               |                              | 1                            |                                 |