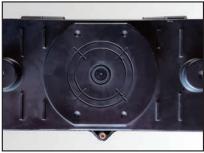

# **CircLED RB**

The CircLED™ RB is a thermally conductive molded polymer high bay or low bay, offering a lighter weight alternative to die cast fixtures, while thermally managing up to a 200 Watt LED Engine. The Remote Box Enclosure separates drivers and controls from the array for better heat dissipation.

#### **FEATURES & BENEFITS:**

- SLP 5VA Remote Box Enclosure separates drivers from the board to reduce heat
- Remote Box can be mounted to the CircLED from the lid or bottom of the box.
- Designed for LEDS
- Charcoal Black in color so post painting is not needed
- Lightweight Design
- Easy Installation is contractor friendly

### **CircLED™ Remote Box:**

| COMPONENT             | STANDARD MATERIAL            | PIECES REQUIRED PER ASSEMBLY | AVAILABLE OPTIONS               |
|-----------------------|------------------------------|------------------------------|---------------------------------|
| HOUSING               | THERMALLY CONDUCTIVE PLASTIC | 1                            |                                 |
| THREADED CENTER POST  | ALUMINUM                     | 1                            |                                 |
| O-RING                | BUNA-N                       | 1                            | REQUIRED FOR IP65 & IP66 RATING |
| CONDUIT LOCKNUT       |                              | 2                            |                                 |
| THREAD CUTTING SCREWS |                              | 6                            |                                 |
| WHITE WALL REFLECTOR  |                              | 1                            | NONE                            |
| LENS RETAINER SCREWS  |                              | 9                            |                                 |
| REMOTE BOX            | 5VA NORYL                    | 1                            |                                 |
| SEMS SCREWS           |                              | 4                            |                                 |
| ENDPLUG               |                              | 1                            |                                 |