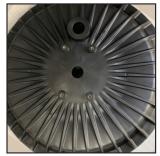

- 18" Diameter
- Frosted acrylic lens provides uniform glare-free lighting from the metal core LED array module
- For use with Round LED Module
- Accommodates Occupancy Sensor
- U.S. manufactured CircLED™

### **CircLED™ Remote Box:**

| COMPONENT             | STANDARD MATERIAL            | PIECES REQUIRED PER ASSEMBLY | AVAILABLE OPTIONS               |
|-----------------------|------------------------------|------------------------------|---------------------------------|
| HOUSING               | THERMALLY CONDUCTIVE PLASTIC | 1                            |                                 |
| THREADED CENTER POST  | ALUMINUM                     | 1                            |                                 |
| O-RING                | BUNA-N                       | 1                            | REQUIRED FOR IP65 & IP66 RATING |
| CONDUIT LOCKNUT       |                              | 2                            |                                 |
| THREAD CUTTING SCREWS |                              | 6                            |                                 |
| WHITE WALL REFLECTOR  |                              | 1                            | NONE                            |
| LENS RETAINER SCREWS  |                              | 9                            |                                 |
| REMOTE BOX            | 5VA NORYL                    | 1                            |                                 |
| SEMS SCREWS           |                              | 4                            |                                 |
| ENDPLUG               |                              | 1                            |                                 |

## **CircLED™ Remote Box Components:**

| DIAMETER                                                         | DESCRIPTION                                                                                                       | PART #                      | PART #                                   |                                                                       | WT/CTI          | V F             | ULL SKID QTY. |
|------------------------------------------------------------------|-------------------------------------------------------------------------------------------------------------------|-----------------------------|------------------------------------------|-----------------------------------------------------------------------|-----------------|-----------------|---------------|
| 18"                                                              | 18" THERMAL CONDUCTIVE PLASTIC HOUSING                                                                            |                             | CLD-TCP-18LH                             |                                                                       |                 |                 |               |
| <u> </u>                                                         | TM                                                                                                                |                             |                                          |                                                                       |                 |                 |               |
| CITCLE                                                           | ™ LENS & ACCESSORIES                                                                                              |                             |                                          |                                                                       |                 |                 |               |
| DESCRIPTION                                                      |                                                                                                                   | PART #                      | PART #                                   |                                                                       | WT/CTI          | V F             | ULL SKID QTY. |
| DROP LENS FROSTED ACRYLIC                                        |                                                                                                                   | CTR-LENS-18-ACR             | CTR-LENS-18-ACR-FR50                     |                                                                       |                 |                 |               |
| DROP LENS CLEAR ACRYLIC                                          |                                                                                                                   | CTR-LENS-18-ACR             | CTR-LENS-18-ACR                          |                                                                       |                 |                 |               |
| FLAT FROSTED ACRYLIC LENS 118 THICK                              |                                                                                                                   | CLD-P95-118-16.37           | CLD-P95-118-16.375                       |                                                                       |                 |                 |               |
| FLAT CLEAR ACRLYIC LENS 118 THICK                                |                                                                                                                   |                             | CLD-SH-CA-118-16.375                     |                                                                       |                 |                 |               |
|                                                                  | *POLYCARBONATE LENSES AVA                                                                                         |                             | NTACT SL                                 | P DIRECTLY FO                                                         | R INFORMATIO    | N               |               |
| LENS RETAINE                                                     | R RING - THERMAL CONDUCTIVE PLASTIC                                                                               | CLD-LENS-RNG                | CLD-LENS-RNG                             |                                                                       |                 |                 |               |
| LENS RETAINE                                                     |                                                                                                                   |                             | CLD-TLSCRW-832-375                       |                                                                       |                 |                 |               |
| DROP LENS G                                                      |                                                                                                                   |                             | CLD-DPLENS-GSKT                          |                                                                       |                 |                 |               |
| FLAT LENS RING GASKET                                            |                                                                                                                   |                             | CLD-LENS-GSKT                            |                                                                       |                 |                 |               |
| WHITE WALL DIFFUSE REFLECTOR                                     |                                                                                                                   | CLD-WW-DR                   |                                          |                                                                       |                 |                 |               |
| CircLED™ HARDWARE                                                |                                                                                                                   | MATERIAL                    |                                          | PART #                                                                | PCS/BAG         | PCS/CTN         | WT/CTN        |
| THREADED CE                                                      | NTER POST                                                                                                         | ALUMINUM                    | CLD-CTR-PST                              |                                                                       |                 |                 |               |
| O-RING                                                           |                                                                                                                   | BUNA-N                      | SLP-ORING                                |                                                                       |                 |                 |               |
| SEMS SCREWS FOR RB ATTACHMENT                                    |                                                                                                                   | 20.0                        | 01                                       | r-Uniiva                                                              |                 |                 |               |
| SEMS SCREWS                                                      | S FOR RB ATTACHMENT                                                                                               | 25.0.11                     |                                          | SEMS-10-24                                                            |                 |                 |               |
|                                                                  | S FOR RB ATTACHMENT<br>ING SCREWS FOR LED ARRAY ATTACHMENT                                                        | 20.01.1                     | CLD-                                     |                                                                       |                 |                 |               |
| THREAD CUTT                                                      |                                                                                                                   | 20.00                       | CLD-<br>SLP-S                            | SEMS-10-24                                                            |                 |                 |               |
| THREAD CUTT                                                      | ING SCREWS FOR LED ARRAY ATTACHMENT                                                                               |                             | CLD-<br>SLP-S                            | SEMS-10-24<br>CRW-TC8312                                              |                 |                 |               |
| THREAD CUTT<br>3/4-14 NPT CO<br>LARGE ENDPL                      | ING SCREWS FOR LED ARRAY ATTACHMENT                                                                               | MATERIAL                    | CLD-<br>SLP-S<br>SL                      | SEMS-10-24<br>CRW-TC8312<br>LP-SLN75                                  | PCS/BAG         | PCS/CTN         | WT/CTN        |
| THREAD CUTT<br>3/4-14 NPT CO<br>LARGE ENDPL                      | ING SCREWS FOR LED ARRAY ATTACHMENT NDIT LOCKNUT UG  TM MOUNTING                                                  |                             | CLD-<br>SLP-S<br>SL                      | SEMS-10-24<br>CRW-TC8312<br>LP-SLN75<br>NDPLUG-B-75<br>ART #          | PCS/BAG         | PCS/CTN         | WT/CTN        |
| THREAD CUTT 3/4-14 NPT CO LARGE ENDPL CIPCLEI REMOTE BOX         | ING SCREWS FOR LED ARRAY ATTACHMENT NDIT LOCKNUT UG  TM MOUNTING                                                  | MATERIAL                    | CLD-<br>SLP-S<br>SLP-EN<br>P<br>RB-NRL-1 | SEMS-10-24<br>CRW-TC8312<br>LP-SLN75<br>NDPLUG-B-75<br>ART #          | PCS/BAG PCS/BAG | PCS/CTN PCS/CTN | WT/CTN        |
| THREAD CUTT 3/4-14 NPT CO LARGE ENDPL CIPCLEI REMOTE BOX MOUNTII | ING SCREWS FOR LED ARRAY ATTACHMENT NDIT LOCKNUT UG  TM MOUNTING ENCLOSURE                                        | MATERIAL<br>5VA NORYL       | CLD-<br>SLP-S<br>SLP-EN<br>P<br>RB-NRL-1 | SEMS-10-24<br>CRW-TC8312<br>_P-SLN75<br>NDPLUG-B-75<br>ART #<br>6-BLK |                 |                 |               |
| THREAD CUTT 3/4-14 NPT CO LARGE ENDPL CIPCLEI REMOTE BOX MOUNTII | ING SCREWS FOR LED ARRAY ATTACHMENT NDIT LOCKNUT UG   TM MOUNTING ENCLOSURE NG ACCESSORIES RACKETS FOR REMOTE BOX | MATERIAL 5VA NORYL MATERIAL | CLD-<br>SLP-S<br>SLP-EN<br>PRB-NRL-1     | SEMS-10-24 CRW-TC8312 LP-SLN75 NDPLUG-B-75 ART # 6-BLK ART #          |                 |                 |               |