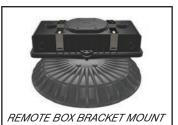

# **CircLED RB**

The CircLED™ RB is a thermally conductive molded polymer high bay or low bay, offering a lighter weight alternative to die cast fixtures, while thermally managing up to a 200 Watt LED Engine. The Remote Box Enclosure separates drivers and controls from the array for better heat dissipation.

#### **FEATURES & BENEFITS:**

- SLP 5VA Remote Box Enclosure separates drivers from the board to reduce heat
- Remote Box can be mounted to the CircLED from the lid or bottom of the box.
- Designed for LEDS
- Charcoal Black in color so post painting is not needed
- Lightweight Design
- Easy Installation is contractor friendly