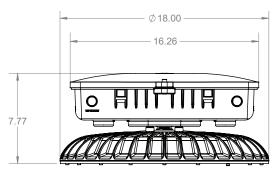

- 18" Diameter
- Frosted acrylic lens provides uniform glare-free lighting from the metal core LED array module
- For use with Round LED Module
- Accommodates Occupancy Sensor
- U.S. manufactured CircLED™