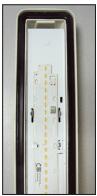

## **LED BOARD RETENTION CLIPS**

Board Retention Clip is a simple easy way to install you LED module to a Citadel Board Tray. SLP offers a single side or duel clip to fit the needs for a 1 Row, 2 Row or Round Citadel Boardtray. These clips Pop-In-Place To Hold LED Boards have a scratch Proof, Conductivity Inhibitor Coating and eliminates the need for tape or screws.

## **APPLICATIONS**

- Designed for Citadel Boardtrays
- Works for .060" To .084" Board Thickness

## **FEATURES & BENEFITS**

- Single Sided or Duel Sided Clips Available
- Quick, easy installation
- Designed for SLP Citadel Board Trays

- Pop In Place To Hold LED Boards
- Scratch Proof, Conductivity Inhibitor Coating
- No Screws or Tape Needed