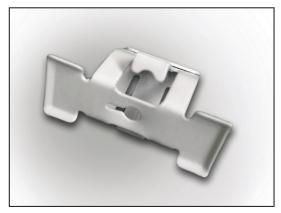

## **LED BOARD RETENTION CLIPS**

Board Retention Clip is a simple easy way to install you LED module to a Citadel Board Tray. SLP offers a single side or duel clip to fit the needs for a 1 Row, 2 Row or Round Citadel Boardtray. These clips Pop-In-Place To Hold LED Boards have a scratch Proof, Conductivity Inhibitor Coating and eliminates the need for tape or screws.

## **CERTIFICATIONS**

Scratch Proof, Conductivity Inhibitor Coating

## **FEATURES & BENEFITS**

- Single Sided or Duel Sided Clips Available
- Quick, easy installation
- Designed for SLP Citadel Board Trays

- Pop In Place To Hold LED Boards
- Scratch Proof, Conductivity Inhibitor Coating
- No Screws or Tape Needed