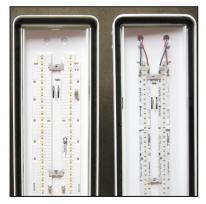

## **LED BOARD RETENTION CLIPS**

Board Retention Clip is a simple easy way to install you LED module to a Citadel Board Tray. SLP offers a single side or duel clip to fit the needs for a 1 Row, 2 Row or Round Citadel Boardtray. These clips Pop-In-Place To Hold LED Boards have a scratch Proof, Conductivity Inhibitor Coating and eliminates the need for tape or screws.

## **APPLICATIONS**

- Designed for Citadel Boardtrays
- Works for .060" To .084" Board Thickness

## **FEATURES & BENEFITS**

- Single Sided or Duel Sided Clips Available
- Quick, easy installation
- Designed for SLP Citadel Board Trays

- Pop In Place To Hold LED Boards
- Scratch Proof, Conductivity Inhibitor Coating
- No Screws or Tape Needed