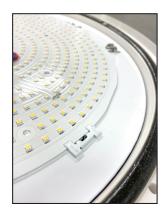

## **LED BOARD RETENTION CLIPS**

Board Retention Clip is a simple easy way to install you LED module to a Citadel Board Tray. SLP offers a single side or duel clip to fit the needs for a 1 Row, 2 Row or Round Citadel Boardtray. These clips Pop-In-Place To Hold LED Boards have a scratch Proof, Conductivity Inhibitor Coating and eliminates the need for tape or screws.

## **APPLICATIONS**

- Designed for Citadel Boardtrays
- Works for .060" To .084" Board Thickness

## **FEATURES & BENEFITS**

- Single Sided or Duel Sided Clips Available
- Quick, easy installation
- Designed for SLP Citadel Board Trays

- Pop In Place To Hold LED Boards
- Scratch Proof, Conductivity Inhibitor Coating
- No Screws or Tape Needed