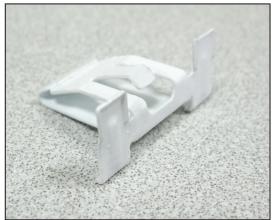

## **LED BOARD RETENTION CLIPS**

Board Retention Clip is a simple easy way to install you LED module to a Citadel Board Tray. SLP offers a single side or duel clip to fit the needs for a 1 Row, 2 Row or Round Citadel Boardtray. These clips Pop-In-Place To Hold LED Boards have a scratch Proof, Conductivity Inhibitor Coating and eliminates the need for tape or screws.

## **FEATURES & BENEFITS**

- Single Sided or Duel Sided Clips Available
- Quick, easy installation
- Designed for SLP Citadel Board Trays

- Pop In Place To Hold LED Boards
- Scratch Proof, Conductivity Inhibitor Coating
- No Screws or Tape Needed