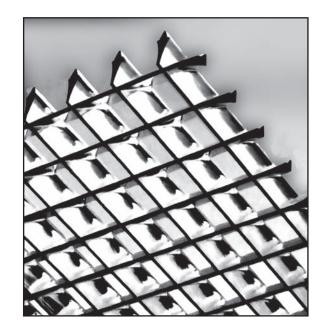

## **DIRECTIONAL PARABOLIC LOW GLARE LOUVER**

3/4" X 3/4" X 3/4" 20 x 20 x 19mm

Angleflex™ is the most sophisticated injection molded directional louver available. This louver is designed for those special applications that require highly restricted distribution in one direction, the majority of distribution in the opposite direction and 45 degree cut-off in the perpendicular plane. By combining angled and parabolic blades, Angleflex can provide the highest levels of efficiency and lighting control. This panel has been specifically designed to adapt to the dimensional requirements of the world's major ceiling modules.