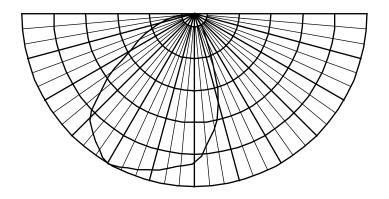

## **DIRECTIONAL PARABOLIC LOW GLARE LOUVER**

3/4" X 3/4" X 3/4" 20 x 20 x 19mm

Angleflex™ is the most sophisticated injection molded directional louver available. This louver is designed for those special applications that require highly restricted distribution in one direction, the majority of distribution in the opposite direction and 45 degree cut-off in the perpendicular plane. By combining angled and parabolic blades, Angleflex can provide the highest levels of efficiency and lighting control. This panel has been specifically designed to adapt to the dimensional requirements of the world's major ceiling modules.