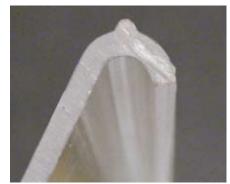

Guardian Seal<sup>™</sup> is a unique combination of our Injection Molded lenses and high performance "poured in place" gasket. This provides the most advanced sealing system available.

# More Contact Between the Lens and the Gasket

 Available In: Citadel 2 Wide (<u>2 light</u>) 4', 8' Units All Citadel 4 Products