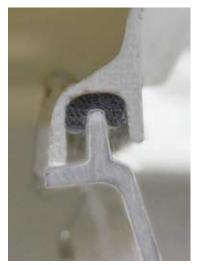

Guardian Seal<sup>™</sup> is a unique combination of our Injection Molded lenses and high performance "poured in place" gasket. This provides the most advanced sealing system available.

# More Contact Between the Lens and the Gasket

 Available In: Citadel 2 Wide (<u>2 light</u>) 4', 8' Units All Citadel 4 Products