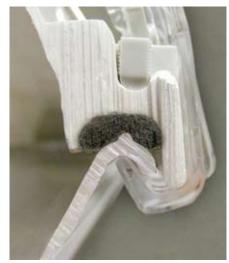

Guardian Seal<sup>™</sup> is a unique combination of our Injection Molded lenses and high performance "poured in place" gasket. This provides the most advanced sealing system available.

# More Contact Between the Lens and the Gasket

 Available In: Citadel 2 Wide (<u>2 light</u>) 4', 8' Units All Citadel 4 Products